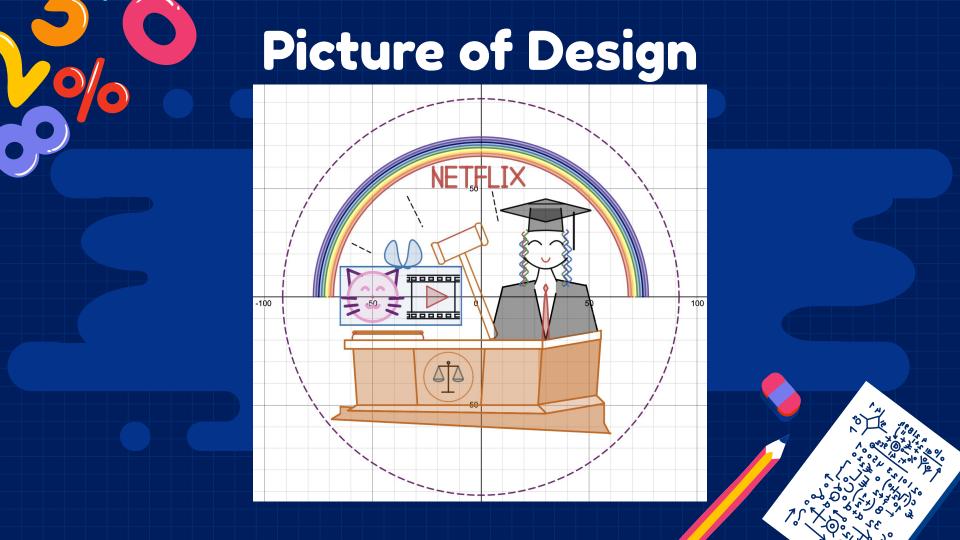

# Explanation of how I created the design using math

I created the design using the functions and the related concepts that I learned during class. For example, I used linear functions that are translated in many ways to draw the straight lines of the table. Also, I used quadratic functions and applied vertical and horizontal stretch/compression to express the eyes, eyebrows, and many other elements of the face. I applied inverses, translations, and reflections in these functions. Finally, I used other exceptional concepts such as the equations of circles.

The gavel and the judge suit is one of the key features of the design. It is because it expresses Dorothy's dream job, which is a job related to law.

The symbol of court shows that Dorothy hopes to be a successful person at court in the future.

The cat, movie player, and the "NETFLIX" logo shows that she likes animals and enjoys watching movies during her leisure time.

The rainbow is a symbol that Dorothy's future is bright and hopeful.